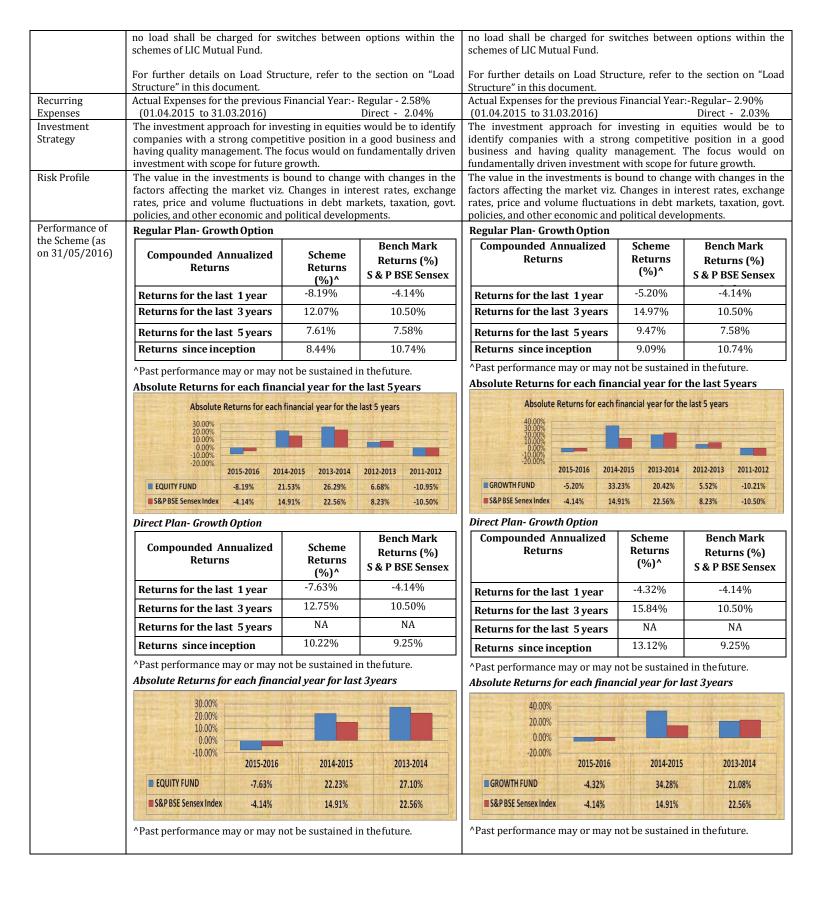

|                    | year from the date of allotment.<br>Load shall be applicable for switches between eligible schemes of LI                                                                                                                                                                                                                                                                                                                                                                                                                           |                      |                                                                                  |                                |                                                                                                           |



| Name of the                                                             | LIC MF Index Fund – Nift                                                                                                                                                                                                                                                                                                                                                                                                          |                                                                                                                                                                             |